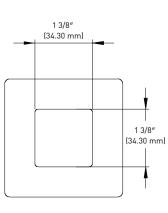

### SPECIFICATIONS

- SOLID METAL CONSTRUCTION
- FOR USE ON SLIDING DOORS AND PANELS
- > FITS 2-1/8" (54 MM) BORE HOLE
- MOUNTING SCREWS INCLUDED

| 54mm SQUARE DOOR PULLS | SATIN NICKEL | MATTE BLACK | POLISHED CHROME | CASE |
|------------------------|--------------|-------------|-----------------|------|
| POLY BAGGED WITH UPC   | 15           | 19          | 26              | QTY. |
|                        | 20-L4000SN   | 20-L4000BLK | 20-L4000PC      | 50   |