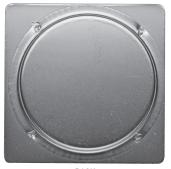

## SPECIFICATIONS

- STEEL CONSTRUCTION
- > FOR USE ON SLIDING DOORS AND PANELS
- > PRESSURE FIT
- > FITS 2-1/8" (54 mm) BORE HOLE

| ROUND DOOR PULLS     | SATIN NICKEL | MATTE BLACK | POLISHED CHROME | SATIN CHROME | CASE |
|----------------------|--------------|-------------|-----------------|--------------|------|
| POLY BAGGED WITH UPC | 15           | 19          | 26              | 26D          | QTY. |
|                      | 20-L2900SN   | 20-L2900BLK | 25-L2900PC      | 20-L2900SC   | 150  |