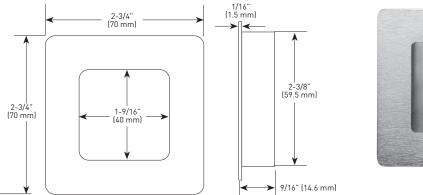

## SPECIFICATIONS

- SOLID METAL CONSTRUCTION
- FOR USE ON SLIDING DOORS AND PANELS
- FITS 2-3/8" (60 mm) BORE HOLE
- MOUNTING SCREWS INCLUDED

FRONT

BACK

| 60mm SQUARE DOOR PULLS | SATIN NICKEL | MATTE BLACK | POLISHED CHROME | SATIN CHROME | CASE |
|------------------------|--------------|-------------|-----------------|--------------|------|
| POLY BAGGED WITH UPC   | 15           | 19          | 26              | 26D          | QTY. |
|                        | 20-L3000SN   | 20-L3000BLK | 20-L3000PC      | 20-L3000SC   | 50   |

#### MEASUREMENTS SUBJECT TO A 3% VARIANCE

MEASUREMENTS ARE FOR REFERENCE ONLY. TAYMOR RESERVES THE RIGHT TO CHANGE THE PRODUCT SPECS WITHOUT NOTICE. FOR PRODUCT WARRANTY, PLEASE VISIT TAYMOR WEBSITE FOR DETAILS