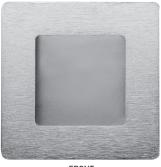

## SPECIFICATIONS

- SOLID METAL CONSTRUCTION
- FOR USE ON SLIDING DOORS AND PANELS
- FITS 2-3/8" (60 mm) BORE HOLE
- MOUNTING SCREWS INCLUDED

FRONT

BACK

| 60mm SQUARE DOOR PULLS | SATIN NICKEL | MATTE BLACK | POLISHED CHROME | SATIN CHROME | CASE |
|------------------------|--------------|-------------|-----------------|--------------|------|
| POLY BAGGED WITH UPC   | 15           | 19          | 26              | 26D          | QTY. |
|                        | 20-L3000SN   | 20-L3000BLK | 20-L3000PC      | 20-L3000SC   | 50   |