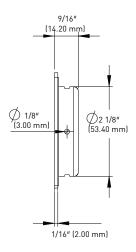

## SPECIFICATIONS

- STEEL CONSTRUCTION
- > FOR USE ON SLIDING DOORS AND PANELS
- > PRESSURE FIT
- > FITS 2-1/8" (54 mm) BORE HOLE

| ROUND DOOR PULLS     | SATIN NICKEL | MATTE BLACK | POLISHED CHROME | SATIN CHROME | CASE |
|----------------------|--------------|-------------|-----------------|--------------|------|
| POLY BAGGED WITH UPC | 15           | 19          | 26              | 26D          | QTY. |
|                      | 20-L2900SN   | 20-L2900BLK | 25-L2900PC      | 20-L2900SC   | 150  |