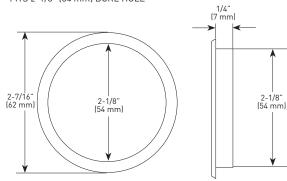

## SPECIFICATIONS

- STEEL CONSTRUCTION
- > FOR USE ON SLIDING DOORS AND PANELS
- > PRESSURE FIT
- > FITS 2-1/8" (54 mm) BORE HOLE

| ROUND DOOR PULLS     | SATIN NICKEL | MATTE BLACK | POLISHED CHROME | SATIN CHROME | CASE |
|----------------------|--------------|-------------|-----------------|--------------|------|
| POLY BAGGED WITH UPC | 15           | 19          | 26              | 26D          | QTY. |
|                      | 20-L2900SN   | 20-L2900BLK | 25-L2900PC      | 20-L2900SC   | 150  |

#### MEASUREMENTS SUBJECT TO A 3% VARIANCE

MEASUREMENTS ARE FOR REFERENCE ONLY. TAYMOR RESERVES THE RIGHT TO CHANGE THE PRODUCT SPECS WITHOUT NOTICE. FOR PRODUCT WARRANTY, PLEASE VISIT TAYMOR WEBSITE FOR DETAILS